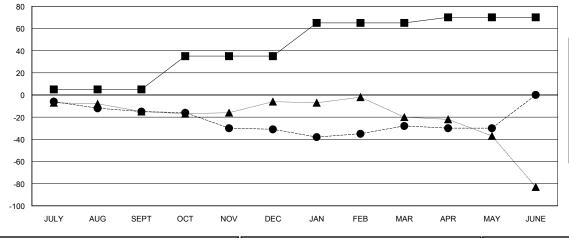

## GOALS AND ACTUAL MEMBERS CUMULATIVE

| -■- MEMBER GROWTH NET GOAL        |   |
|-----------------------------------|---|
| - ● - MEMBER GROWTH ACTUAL        |   |
| - ▲ - LAST YEAR MEMBERSHIP ACTUAL |   |
|                                   |   |
|                                   |   |
|                                   | - |