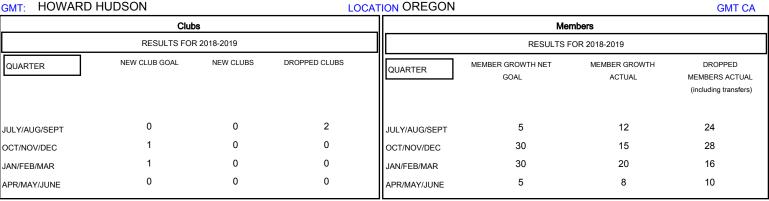

## MONTHLY MEMBERSHIP PROGRESS REPORT

District 36 R

Results as of: 05/31/2019

## **HOWARD HUDSON LOCATION OREGON**



## GOALS AND ACTUAL NEW CLUBS CUMULATIVE



## GOALS AND ACTUAL MEMBERS CUMULATIVE



| -■- MEMBER GROWTH NET GOAL        |   |
|-----------------------------------|---|
| - ● - MEMBER GROWTH ACTUAL        |   |
| - ▲ - LAST YEAR MEMBERSHIP ACTUAL |   |
|                                   |   |
|                                   |   |
|                                   | - |

| DROPPED CLUBS: 2 |    |
|------------------|----|
| DROPPED MEMBERS  |    |
| DECEASED         | 12 |
| CLUB CANCELLED   | 5  |
| OTHER            | 61 |
| TOTAL            | 78 |

| 23 CLUBS OF 38 ADDED 1 OR MORE |  |
|--------------------------------|--|
| NEW MEMBERS                    |  |
|                                |  |
|                                |  |
|                                |  |

| GEN